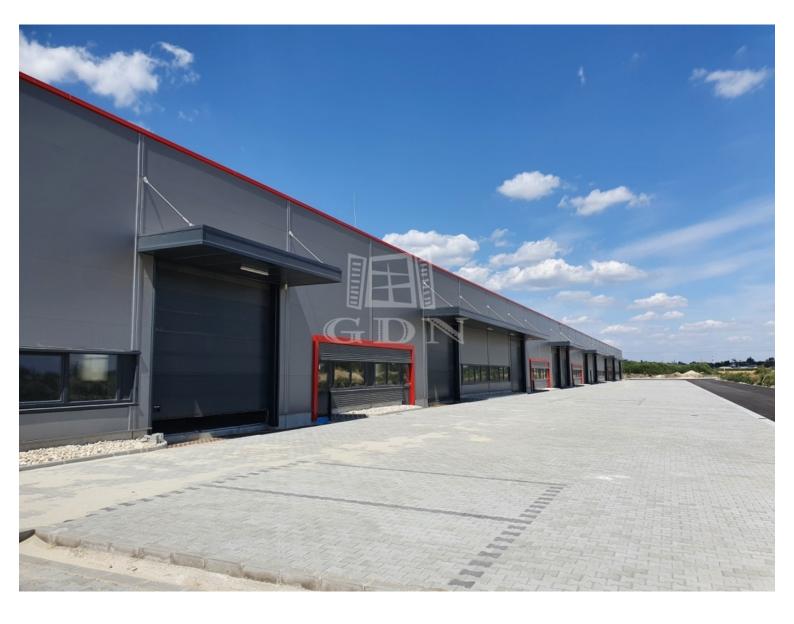

## 441 670 HUF

Located in Székesfehérvár, near the southern exit of M7 highway, newly built warehouses / manufacturing halls of various size are for rent!

Warehouse unit sizes varies from 193 sqm to 1143sqm.

## Features:

- newly built, modern, insulated building
- each warehouse unit has one air-conditioned office and one toilet (expandable on request)
- separate personal entrance for each hall unit
- electric capacity: 3x32 A (expandable!)
- warehouse heating: with gas-powered radiant heating or industrial AC
- 6 7 m internal height
- 5t / m2 floor load capacity
- electric industrial doors (5m x 4.5m)