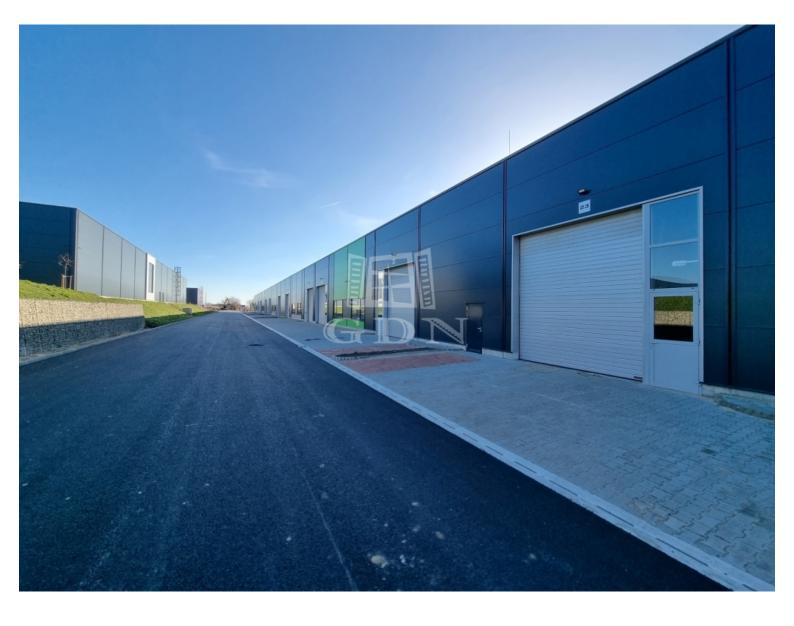

## 296 926 HUF

ID: Bip-000489.

In Alba Industrial Zone, next to the M7 motorway, newly built, modern warehouse / production-assembly and production halls of various sizes for rent!

The halls can be accessed without restrictions by truck, car, local public transport, and also on bicycle path.

Units available for rent: from 200 sqm to 16,000 sqm (smaller of larger areas can be rented by combining the units)

Each unit has its own water block and 1 office, and a car park has been designed in front of each unit.

## Features:

- ▶ right next to the M7 motorway
- ▶ inner height: 6-8m
- ► doors: insulated HÖRMANN type doors (4m x 4.5 m)
- ▶ industrial floor, load capacity 3.5 t/m2
- utilities: the halls have full utilities, all consumption can be measured separately
- ► low operating and overhead costs (separate meters per unit)
- ► electricity: 3 x 32 Amps (can be expanded if necessary)
- cooling/heating: