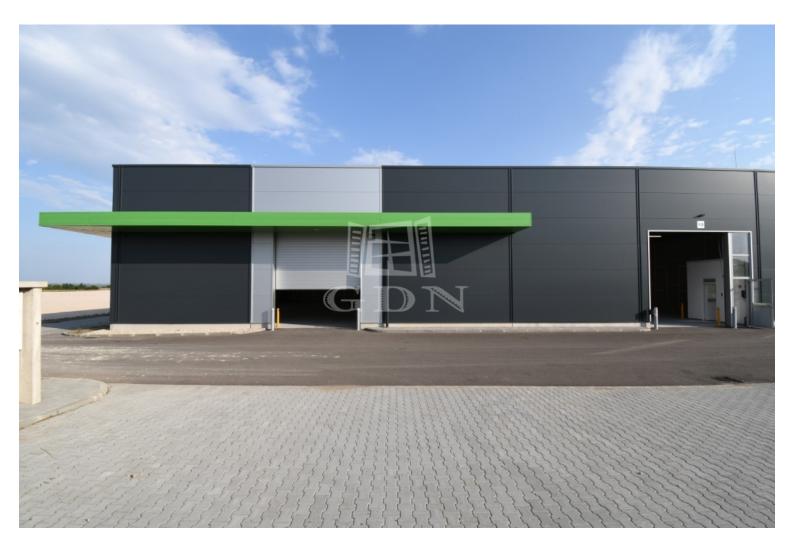

## 1 275 491 HUF

ID: Bip-000489.

In Alba Industrial Zone, next to the M7 motorway, newly built, modern warehouse / production-assembly and production halls of various sizes for rent!

The halls can be accessed without restrictions by truck, car, local public transport, and also on bicycle path.

Units available for rent: from 200 sqm to 16,000 sqm (smaller of larger areas can be rented by combining the units)

Each unit has its own water block and 1 office, and a car park has been designed in front of each unit.

## Features:

- ▶ right next to the M7 motorway
- ▶ inner height: 6-8m
- ► doors: insulated HÖRMANN type doors (4m x 4.5 m)
- ▶ industrial floor, load capacity 3.5 t/m2
- utilities: the halls have full utilities, all consumption can be measured separately
- ► low operating and overhead costs (separate meters per unit)
- ► electricity: 3 x 32 Amps (can be expanded if necessary)
- cooling/heating: