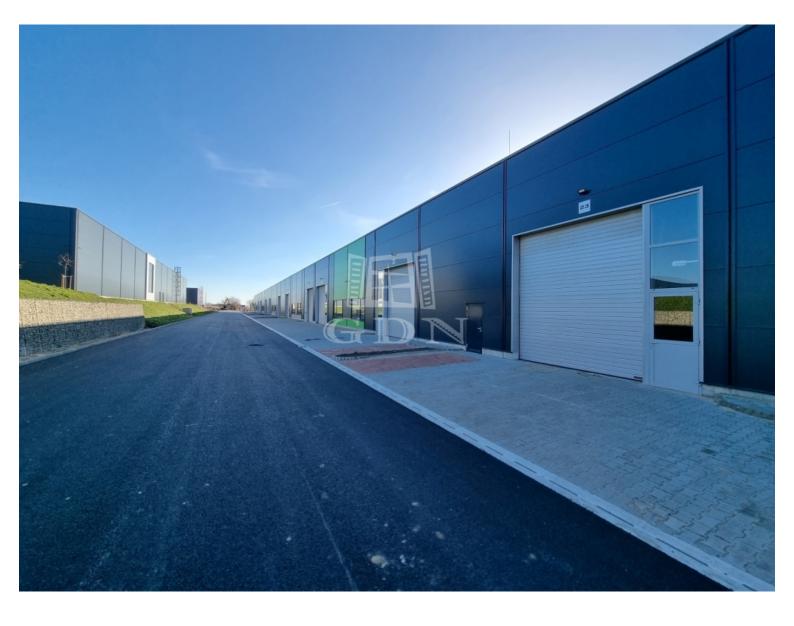

Units available for rent: from 200 sqm to 16,000 sqm (smaller of larger areas can be rented by combining the units)

Each unit has its own water block and 1 office, and a car park has been designed in front of each unit.

## Features:

- ▶ right next to the M7 motorway
- ▶ inner height: 6-8m
- ► doors: insulated HÖRMANN type doors (4m x 4.5 m)
- ▶ industrial floor, load capacity 3.5 t/m2
- utilities: the halls have full utilities, all consumption can be measured separately
- ► low operating and overhead costs (separate meters per unit)
- ► electricity: 3 x 32 Amps (can be expanded if necessary)
- cooling/heating: