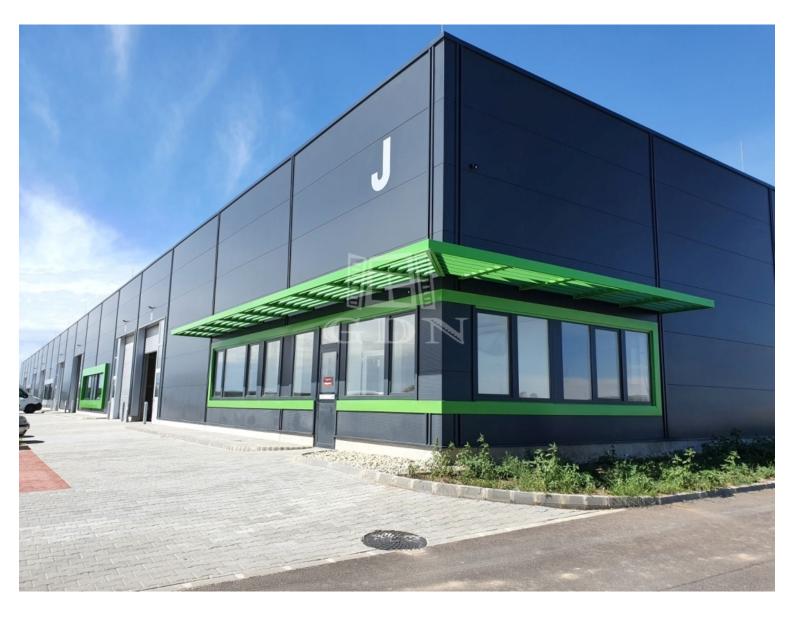

## Székesfehérvár Alba Ipari Zóna

## 1 892 400 HUF

ID: Bip-000489.

In Alba Industrial Zone, next to the M7 motorway, newly built, modern warehouse / production-assembly and production halls of various sizes for rent!

The halls can be accessed without restrictions by truck, car, local public transport, and also on bicycle path.

Units available for rent: from 200 sqm to 16,000 sqm (smaller of larger areas can be rented by combining the units)

Each unit has its own water block and 1 office, and a car park has been designed in front of each unit.