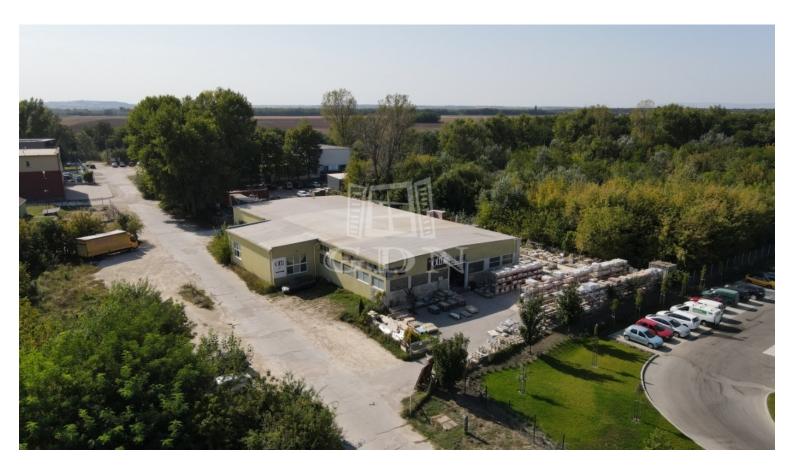

### 338 500 000 HUF

Ip-002826. Independent Industrial Site / Warehouse for Sale in Székesfehérvár, Sóstó Industrial Park near the M7 Motorway!

The property is located in the Sóstó Industrial Park, an active industrial environment, 5 km from the city center and only 3 km from the M7 motorway. It is easily accessible by car, public transport, and freight traffic without any restrictions.

#### Area Details:

▶ Plot area: 3500m²

► Total useful floor area of the warehouse: 1150m²

#### Features:

- Independent fenced site
- ► The building is completely walkable around
- Outdoor storage possibility
- Equipped with all utilities
- ► Power capacity: 3 x 50A (expandable)
- ▶ 3 level industrial gates: 2.9m x 3.5m; 4m x 4m
- ► Interior height: ~6m
- ► Gas-powered infrared heating in the hall, gas boiler-radiator in the offices