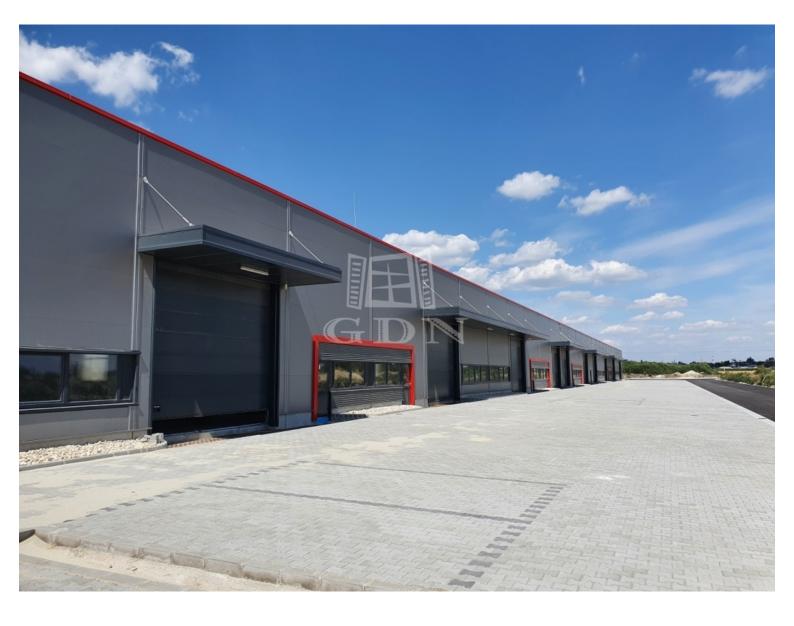

## 458 828 HUF

Located in Székesfehérvár, near the southern exit of M7 highway, newly built warehouses / manufacturing halls of various size are for rent!

Warehouse unit sizes varies from 193 sqm to 1143sqm.

## Features:

- newly built, modern, insulated building
- each warehouse unit has one air-conditioned office and one toilet Heating (expandable on request)
- separate personal entrance for each hall unit
- electric capacity: 3x32 A (expandable!)
- warehouse heating: with gas-powered radiant heating or industrial AC
- 6 7 m internal height
- 5t / m2 floor load capacity
- electric industrial doors (5m x 4.5m)