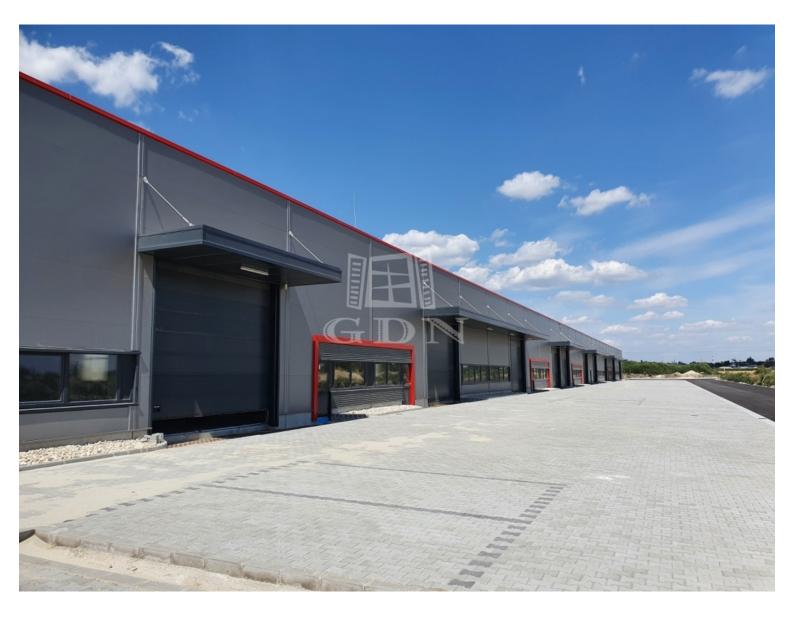

## 457 229 HUF

Located in Székesfehérvár, near the southern exit of M7 highway, newly built warehouses / manufacturing halls of various size are for rent!

Warehouse unit sizes varies from 193 sqm to 1143sqm.

## Features:

- newly built, modern, insulated building
- each warehouse unit has one air-conditioned office and one toilet (expandable on request)
- separate personal entrance for each hall unit
- electric capacity: 3x32 A (expandable!)
- warehouse heating: with gas-powered radiant heating or industrial AC
- 6 7 m internal height
- 5t / m2 floor load capacity
- electric industrial doors (5m x 4.5m)