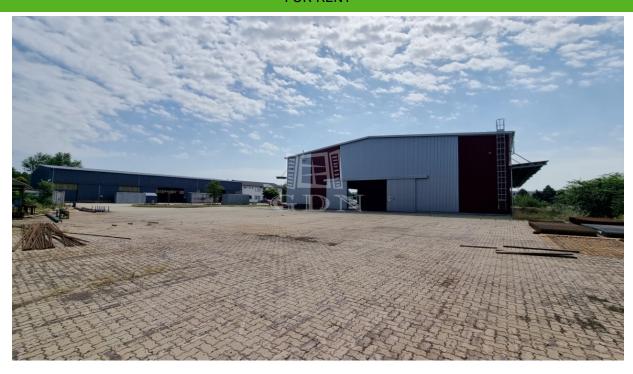

## 1 051 000 HUF

Bip-004169. Warehouse section with a crane of 876m2 for rent in Sóstó Industrial Park!

The available area is an 876m2 section of an 1100m2 unheated sheet metal warehouse.

Features: > 876m2 (36.5m x 24m)

► 6.3t crane

► Interior height under the crane: 5.3m

▶ Industrial gate size: 7.5m x 4.5m

Ample outdoor storage capacity and parking

► Located in a secure, guarded site

► Reception service from 7 AM to 3:30 PM