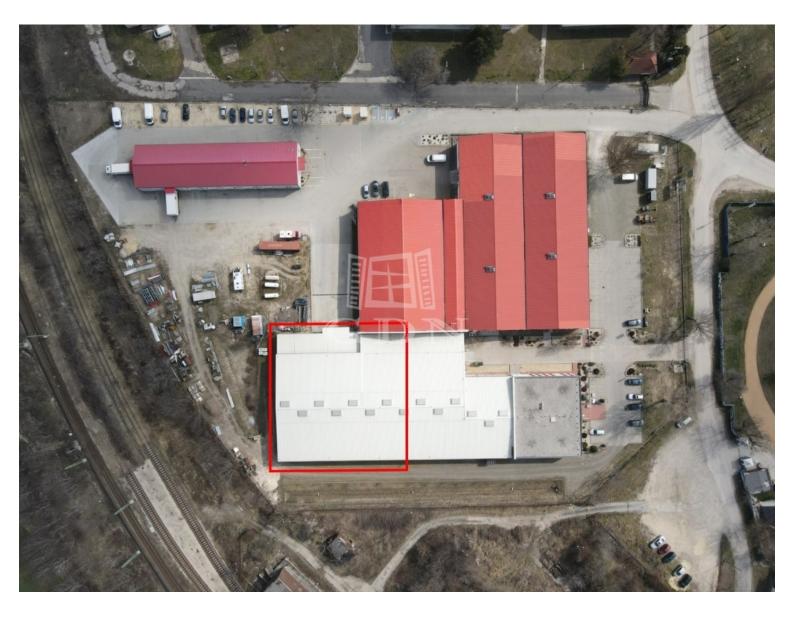

### Angol fordítás:

Bip-003228. A 1300m2 dock-door warehouse for rent in the southern part of Székesfehérvár, within an industrial-logistics site on Takarodó street!

Following the construction of the Seregélyesi Road - Sárkeresztúri Road connecting road (southern connector), the road connections of the site have further improved, and the M7 motorway is accessible within 3 km.

#### Features:

- Internal height: 5 6.6m
- Shelving system (optional)
- Insulated, sectional motorized industrial doors (1 ramp and 1 dock door)
- · Heavy-duty industrial flooring
- The site is fully serviced with utilities
- Electrical power: 3 x 32 Amperes per unit, expandable if needed
- Heating of the warehouse space: gas-fired air heaters
- Installed alarm and camera system
- Organized, landscaped, paved area
- Large paved parking lot
- Air-conditioned offices can be provided if needed

An additional 1000m2 warehouse is available for rent on the site!

The modern ...

Fogarasi Viktória

v.fogarasi@gdn-ingatlan.hu

ID number 372103

Type For rent - Storage

Novel

Space  $1 300 \text{ m}^2$  Building lot  $20000 \text{ m}^2$ 