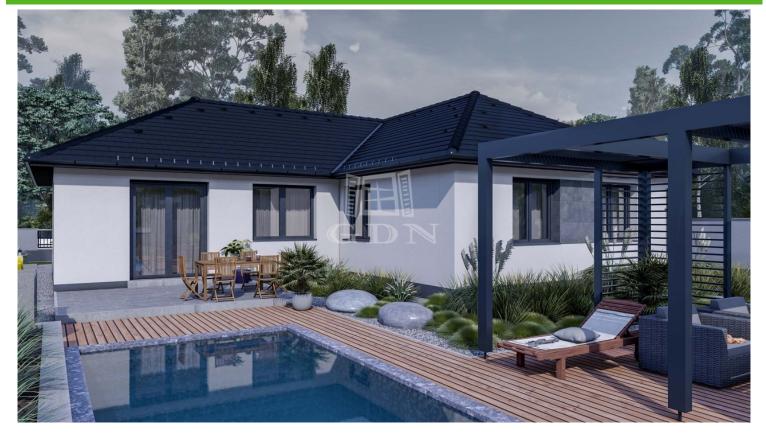

## Sukoró Festői övezetben

| 116 900 000 HUF                                                                                                                                    | ID n |
|----------------------------------------------------------------------------------------------------------------------------------------------------|------|
| Vh-004345. In Sukoró, on the northern shore of Lake Velence, in a quiet street with no through traffic, a newly built family house,                | Туре |
| compliant with the requirements of nearly zero energy buildings, is                                                                                | Spa  |
| for sale. The property has a usable area of 115.41 m <sup>2</sup> , consisting of 5 rooms and a living room, located on a 873 m <sup>2</sup> plot. | Roo  |
| There are favorable payment terms, and all available family home                                                                                   | Buil |
| support for current homebuyers can be utilized.<br>Sukoró is a picturesque settlement located between the northern                                 | Viev |
| shore of Lake Velence and the southeastern foot of the Velence                                                                                     | Con  |
| Hills. It has a very favorable geographical location within Hungary,<br>being 49 km from Budapest, 10 km from Székesfehérvár, and 50               | Stru |
| km from Lake Balaton (Siófok). All of this is accessible via the M7                                                                                | Hea  |
| motorway.                                                                                                                                          | Park |
| The spacious single-story house is located near the center and is                                                                                  | ۸mc  |

Ine spacious single-story house is located near the center and is easily accessible from the main road. The village offers everything necessary for a comfortable lifestyle.

The façade walls are made of Leier 30N+F bricks, and the interior partition walls are constructed from 10N+F bricks. The roof structure is a traditional truss with a thick timber frame and Bramac concrete tile covering, with ...