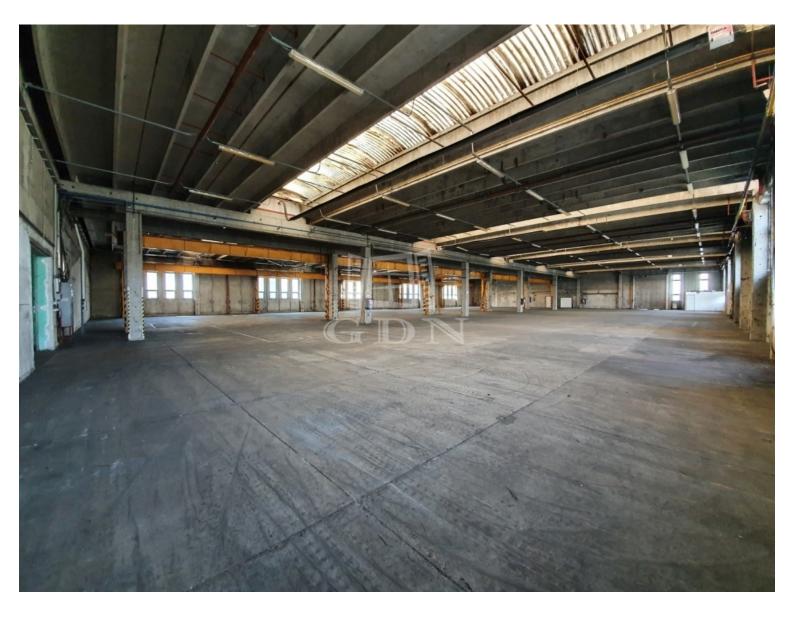

## 1 250 000 HUF

Bip-003394. Industrial park with industrial halls available for rent, with floor areas of 2550m2 and 2742m2, either together or separately!

The building is easily accessible by car, truck, and public transport, without restrictions, and is located within 1 km of the M7 motorway.

Features:

- Ceiling height: 6m
- Heating: Gas-powered infrared heaters
- 5 ground-level industrial gates (4m x 4m)
- Power capacity: 3x200A

The hall is equipped with a bridge crane, which is currently not in use but can be brought into operation. The renovation and modification of the property, considering specific tenant requirements, can be further discussed.