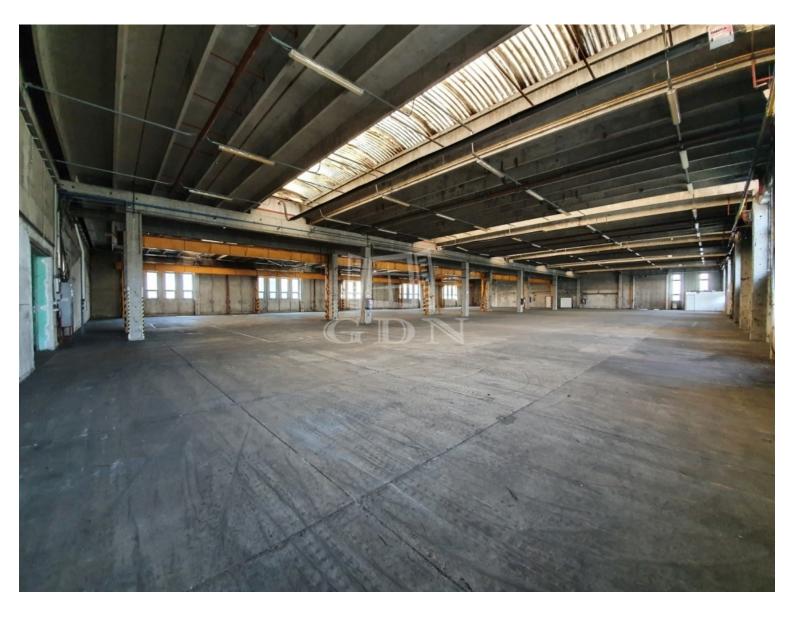

## 1 250 000 HUF

Bip-003394. Industrial park with industrial halls available for rent, with floor areas of 2550m2 and 2742m2, either together or separately!

The building is easily accessible by car, truck, and public transport, without restrictions, and is located within 1 km of the M7 motorway.

## Features:

- ▶ Ceiling height: 6m
- Heating: Gas-powered infrared heaters
  5 ground-level industrial gates (4m x 4m)
- ▶ Power capacity: 3x200A

The hall is equipped with a bridge crane, which is currently not in use but can be brought into operation.